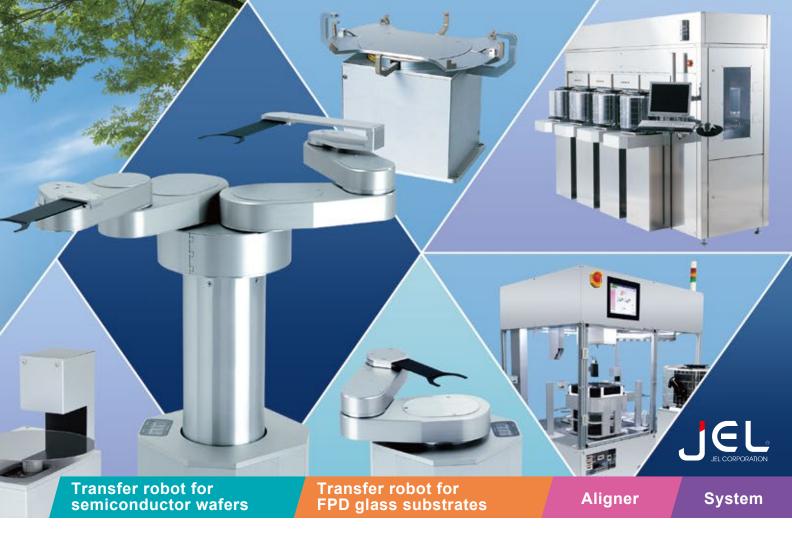

# JEL is a manufacturer of transfer robots for semiconductor equipment.

Developing and manufacturing transfer robots for semiconductor wafers or FPD glass substrates. Offering customized robots to meet a wide range of customers' needs.

All the products are manufactured in clean rooms for quality control, including assembly, inspection, and primary packaging.