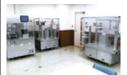

### Clean Room 1,2

Together with Clean Room 1 and 2, we are capable of manufacturing over 300 robots a month.

Clean Room 2 is for assembling the each unit of the robot.

#### Clean Room 3

Clean Room 3 is equipped with a jib crane.

#### Clean Room 4

Area: About 129m² Ceiling height: 8.5m Cleanliness: Class 100,000

Clean Room 4 is equipped with two overhead traveling cranes. Clean Room 4 is equipped with two overhead traveling cranes, and capable of manufacturing 10 large-sized systems a month.