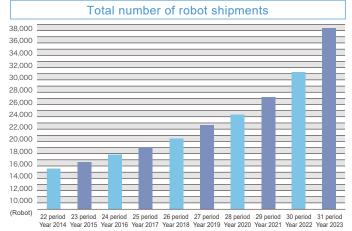

# Financial and shipping results

Accounting procedures follow generally accepted accounting practices based on the corporate social responsibility.