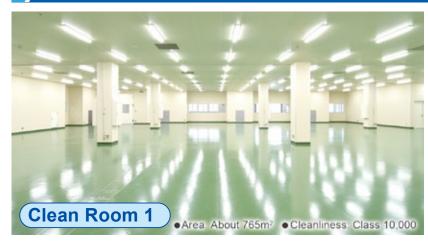

### Clean Room 1,2

Together with Clean Room 1 and 2, we are capable of manufacturing over 300 robots a month.

Clean Room 2 is for assembling the each unit of the robot.