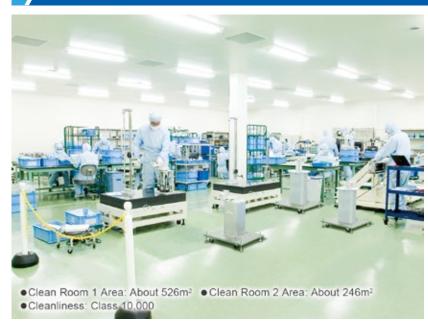

### Clean Room 1,2

Together with Clean Room 1 and 2, we are capable of manufacturing over 300 robots a month.

Clean Room 2 is for assembling the each unit of the robot.