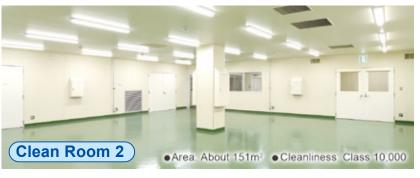

### Clean Room 1,2

Together with Clean Room 1 and 2, we are capable of manufacturing over 300 robots a month.

Clean Room 2 is for assembling the each unit of the robot.