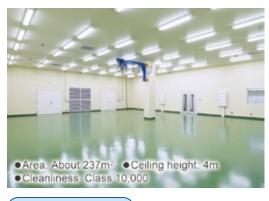

#### Clean Room 4

Area: About 129m² Ceiling height: 8.5m Cleanliness: Class 100,000

Clean Room 4 is equipped with two overhead traveling cranes. Clean Room 4 is equipped with two overhead traveling cranes, and capable of manufacturing 10 large-sized systems a month.