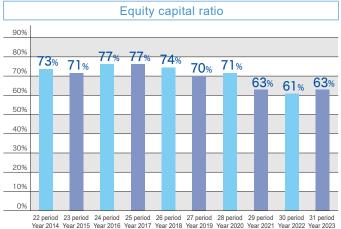

# Financial and shipping results

Accounting procedures follow generally accepted accounting practices based on the corporate social responsibility.