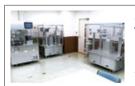

## Clean Room 1,2

Together with Clean Room 1 and 2, we are capable of manufacturing over 300 robots a month.

Clean Room 2 is for assembling the each unit of the robot.

## Clean Room 3

Clean Room 3 is equipped with a jib crane.

## Clean Room 4

Area: About 129m² Ceiling height: 8.5m Cleanliness: Class 100,000

Clean Room 4 is equipped with two overhead traveling cranes. Clean Room 4 is equipped with two overhead traveling cranes, and capable of manufacturing 10 large-sized systems a month.