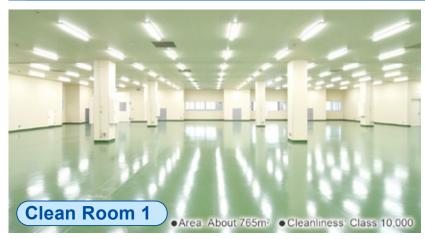

## Clean Room 1,2

Together with Clean Room 1 and 2, we are capable of manufacturing over 300 robots a month.

Clean Room 2 is for assembling the each unit of the robot.