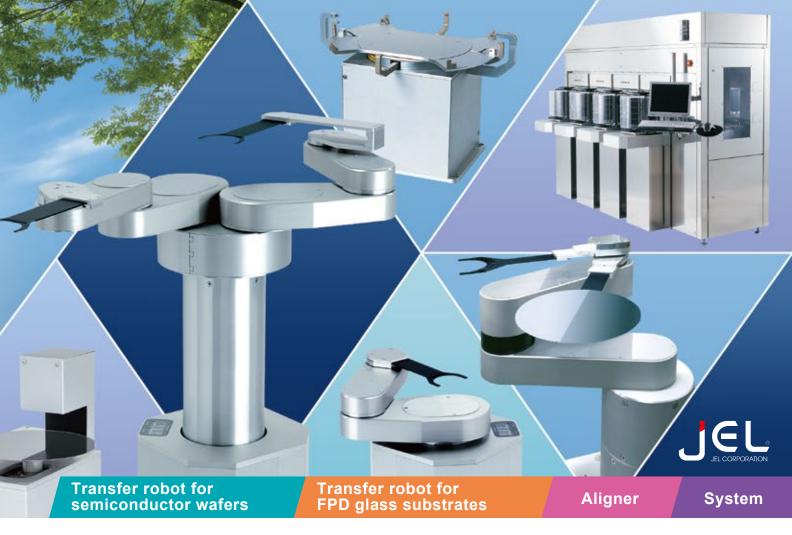

# JEL is a manufacturer of transfer robots for semiconductor equipment.

Developing and manufacturing transfer robots for semiconductor wafers or FPD glass substrates. Offering customized robots to meet a wide range of customers' needs.

All the products are manufactured in clean rooms for quality control, including assembly, inspection, and primary packaging.