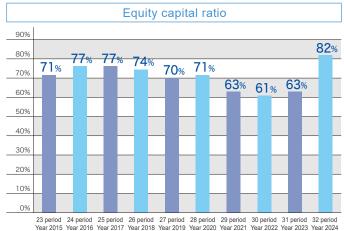

# Financial and shipping results

Accounting procedures follow generally accepted accounting practices based on the corporate social responsibility.