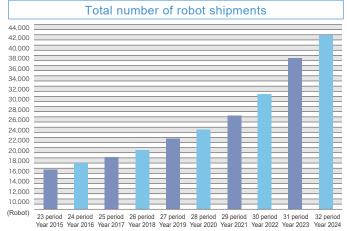

# Financial and shipping results

Accounting procedures follow generally accepted accounting practices based on the corporate social responsibility.