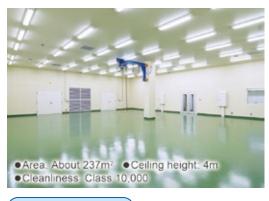

## Clean Room 4

Area: About 129m² Ceiling height: 8.5m Cleanliness: Class 100,000

Clean Room 4 is equipped with two overhead traveling cranes. Clean Room 4 is equipped with two overhead traveling cranes, and capable of manufacturing 10 large-sized systems a month.