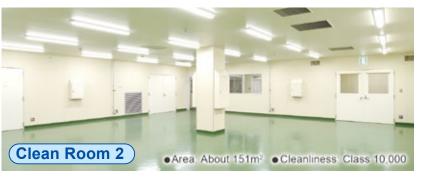

## Clean Room 1,2

Together with Clean Room 1 and 2, we are capable of manufacturing over 300 robots a month.

Clean Room 2 is for assembling the each unit of the robot.