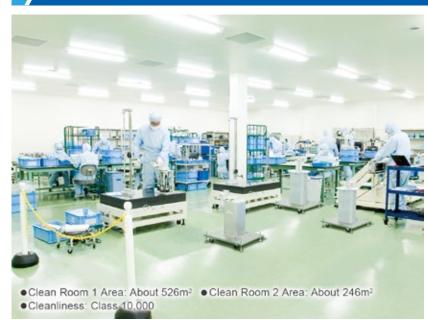

## Clean Room 1,2

Together with Clean Room 1 and 2, we are capable of manufacturing over 300 robots a month.

Clean Room 2 is for assembling the each unit of the robot.